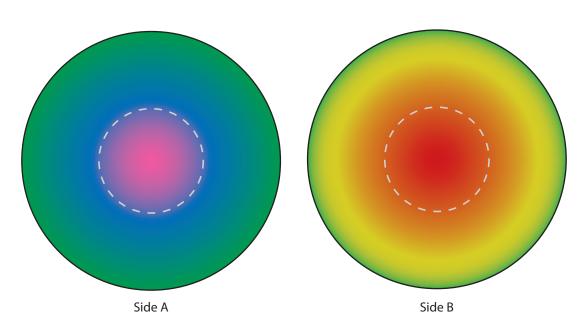

## **ARTWORK SCALE 100%** Max print area: 28mm dia

Product Image for visualisation - colours may vary

## The dashed line is to demonstrate print area and will not appear on your printed item